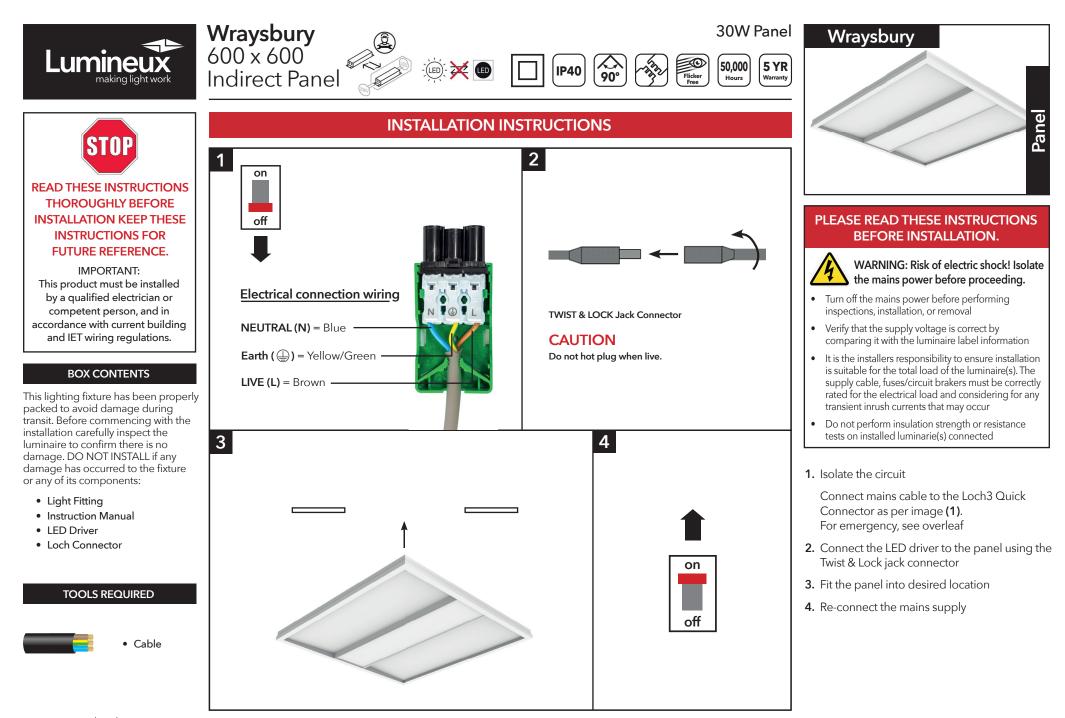

ЧКСЕ 🖾 🛟 📧

www.lumineux.co.uk



# Wraysbury Indirect 600 x 600 Panel

Tel:



#### DISPOSAL

The light source of this unit is not replaceable; when the light source reaches its end of life the whole luminaire shall be replaced.

Disassemble instructions for end of life disposal available on website.

Disposal of Electronic Equipment WEEE Directive 2002/96/EC This product falls within the scope of the Waste Electrical & Electronic Equipment Directive (WEEE), which means the product should not be disposed of as normal household waste. Please recycle where facilities exist or check with your Local Authority. ROHS - All components and materials used in this product are ROHS 2002/95/EC compliant.

Specifications may change from time to time. The information contained in this leaflet is for